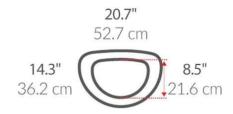

### product dimensions and weight

product dimensions (in) 20.7 W x 14.3 D x 30.0 H product weight (lb) 17.6