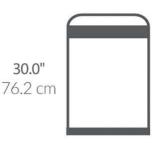

### product dimensions and weight

product dimensions (in) 20.7 W x 14.3 D x 30.0 H product weight (lb) 17.6