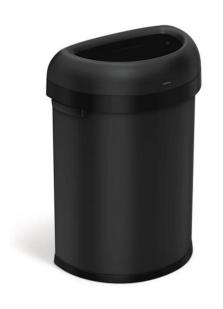

# 80L semi-round open can, matte black heavy-gauge steel

sku # 0081674 upc # 838810027326

material matte black heavy-guage stainless steel

#### product features

quick, easy liner change: Lid lifts up to make liner changes faster and more convenient. And custom fit liners are a perfect fit — no bunching or slipping — so the can always looks neat and tidy.

heavy-gauge steel construction: Thick, heavy-gauge steel makes this can dent-resistant and sturdy.

perfect fit — extra strong: Our code U custom fit liners fit this can perfectly so there's no bunching, slipping or messy bag overhang for a neater, cleaner look. They are also extra-thick and double-seamed so you can pack your trash to the rim without rips, leaks or tears.